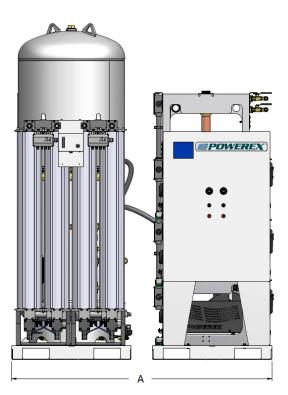

## Medical Scroll Skidmount Package Triplex with Premium Controls

| Dimensions  |               |     |        |       |        |  |  |  |  |  |  |
|-------------|---------------|-----|--------|-------|--------|--|--|--|--|--|--|
| Model       | Dim. A Dim. B |     | Dim. C | Inlet | Outlet |  |  |  |  |  |  |
| MST10A5-EX4 | 73"           | 60" | 83"    | 2"    | 1.5"   |  |  |  |  |  |  |
| MST10A6-EX4 | 73"           | 60" | 95"    | 2"    | 1.5"   |  |  |  |  |  |  |