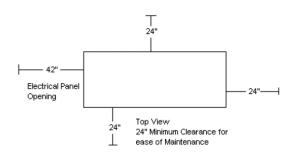

## Notes:

- 1 ICFM and SCFM values @ 50 PSIG are shown with one compressor in reserve per NFPA 99.
  - \*Powerex recommends using performance ratings in SCFM (Standard Cubic Feet per Minute) when sizing medical air systems.
  - \*ICFM is standardly defined within the Medical Air Compressor Industry.
- 2 BTU/Hr levels are shown with reserve pump(s) on standby.
- 3 dB(A) levels are shown with one pump in reserve per NFPA 99.
- 4 3 Year Limited Warranty.
- 5 Drawing is representative and not exact.