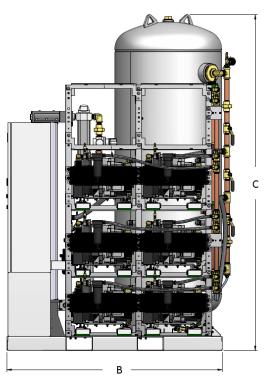

## Medical Scroll Skidmount Package Triplex with Premium Controls

| Dimensions  |               |     |        |       |        |  |  |  |  |  |  |
|-------------|---------------|-----|--------|-------|--------|--|--|--|--|--|--|
| Model       | Dim. A Dim. B |     | Dim. C | Inlet | Outlet |  |  |  |  |  |  |
| MST10A5-EX4 | 73"           | 60" | 83"    | 2"    | 1.5"   |  |  |  |  |  |  |
| MST10A6-EX4 | 73"           | 60" | 95"    | 2"    | 1.5"   |  |  |  |  |  |  |